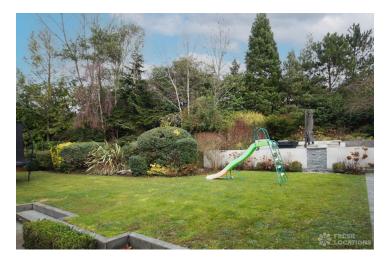

## https://www.freshlocations.com/property/bellway/

Spacious modern house shoot location in Essex with a recently refurbished interior. A high vaulted ceiling with skylights and a full-height window provide plenty of natural light in the large kitchen of this residential property. The multiple living rooms, bedrooms and bathrooms provide ample shoot space with polished style.

## Features

Driveway | Ensuite | Full Height Windows | Garage | Garden | Island Kitchen | Large Bathroom | Large Bedroom | Large Driveway | Large Garden | Large Kitchen | Marble Floor | Multiple Bathrooms | Multiple Bedrooms | Multiple Living Rooms | Panelling | Skylights | Staircase | Tiled Floor | Walk In Shower