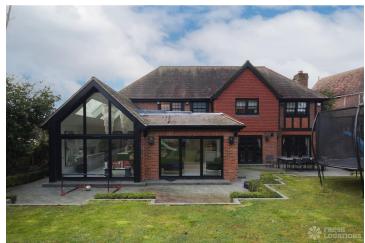

## https://www.freshlocations.com/property/bellway/

Spacious modern house shoot location in Essex with a recently refurbished interior. A high vaulted ceiling with skylights and a full-height window provide plenty of natural light in the large kitchen of this residential property. The multiple living rooms, bedrooms and bathrooms provide ample shoot space with polished style.

## Features

Driveway | Ensuite | Full Height Windows | Garage | Garden | Island Kitchen | Large Bathroom | Large Bedroom | Large Driveway | Large Garden | Large Kitchen | Marble Floor | Multiple Bathrooms | Multiple Bedrooms | Multiple Living Rooms | Panelling | Skylights | Staircase | Tiled Floor | Walk In Shower