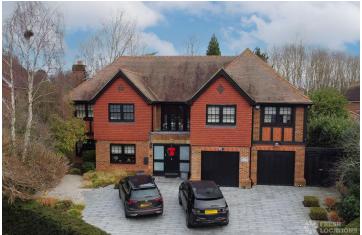

## FL2820 Bellway - IG10

## https://www.freshlocations.com/property/bellway/

Spacious modern house shoot location in Essex with a recently refurbished interior. A high vaulted ceiling with skylights and a full-height window provide plenty of natural light in the large kitchen of this residential property. The multiple living rooms, bedrooms and bathrooms provide ample shoot space with polished style.

## Features

Driveway | Ensuite | Full Height Windows | Garage | Garden | Island Kitchen | Large Bathroom | Large Bedroom | Large Driveway | Large Garden | Large Kitchen | Marble Floor | Multiple Bathrooms | Multiple Bedrooms | Multiple Living Rooms | Panelling | Skylights | Staircase | Tiled Floor | Walk In Shower