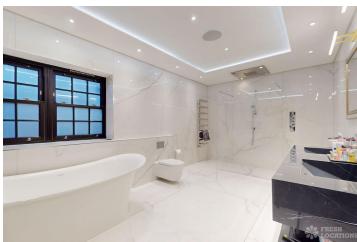

## https://www.freshlocations.com/property/bellway/

Spacious modern house shoot location in Essex with a recently refurbished interior. A high vaulted ceiling with skylights and a full-height window provide plenty of natural light in the large kitchen of this residential property. The multiple living rooms, bedrooms and bathrooms provide ample shoot space with polished style.

## Features

Driveway | Ensuite | Full Height Windows | Garage | Garden | Island Kitchen | Large Bathroom | Large Bedroom | Large Driveway | Large Garden | Large Kitchen | Marble Floor | Multiple Bathrooms | Multiple Bedrooms | Multiple Living Rooms | Panelling | Skylights | Staircase | Tiled Floor | Walk In Shower