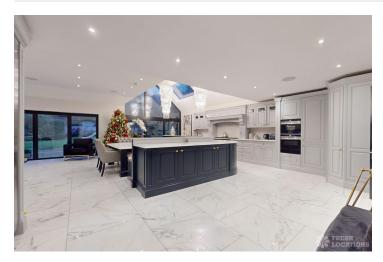

## https://www.freshlocations.com/property/bellway/

Spacious modern house shoot location in Essex with a recently refurbished interior. A high vaulted ceiling with skylights and a full-height window provide plenty of natural light in the large kitchen of this residential property. The multiple living rooms, bedrooms and bathrooms provide ample shoot space with polished style.