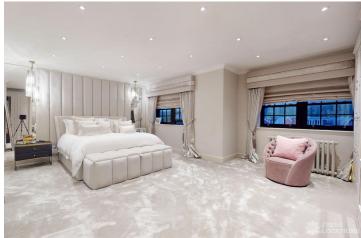

## https://www.freshlocations.com/property/bellway/

Spacious modern house shoot location in Essex with a recently refurbished interior. A high vaulted ceiling with skylights and a full-height window provide plenty of natural light in the large kitchen of this residential property. The multiple living rooms, bedrooms and bathrooms provide ample shoot space with polished style.

## Features

Driveway | Ensuite | Full Height Windows | Garage | Garden | Island Kitchen | Large Bathroom | Large Bedroom | Large Driveway | Large Garden | Large Kitchen | Marble Floor | Multiple Bathrooms | Multiple Bedrooms | Multiple Living Rooms | Panelling | Skylights | Staircase | Tiled Floor | Walk In Shower