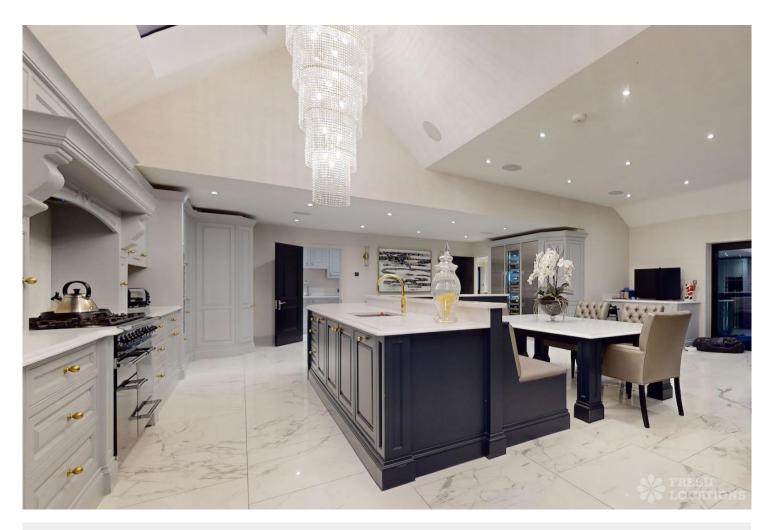

## https://www.freshlocations.com/property/bellway/

Spacious modern house shoot location in Essex with a recently refurbished interior. A high vaulted ceiling with skylights and a full-height window provide plenty of natural light in the large kitchen of this residential property. The multiple living rooms, bedrooms and bathrooms provide ample shoot space with polished style.