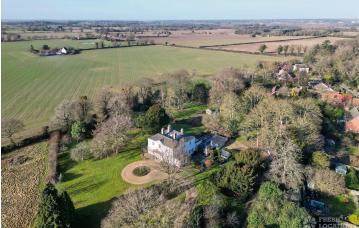

## FL2825 Postwick - NR14

https://www.freshlocations.com/property/postwick/

Beautiful expansive Georgian property in Norfolk. This shoot location features a spacious open plan island kitchen and dining room, multiple reception rooms, five bedrooms and three bathrooms. There is ample natural light and high ceilings throughout. Within the grounds of this property you can find a large driveway, a double garage and stunning countryside views.