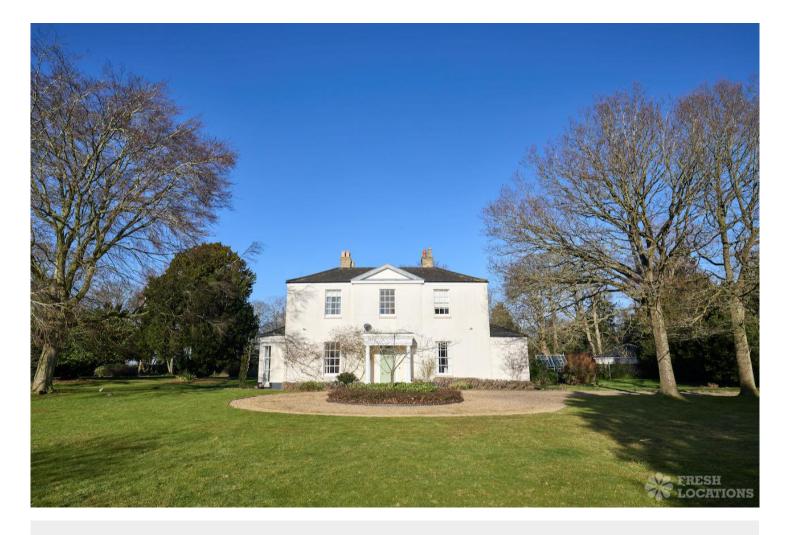

## FL2825 Postwick - NR14

https://www.freshlocations.com/property/postwick/

Beautiful expansive Georgian property in Norfolk. This shoot location features a spacious open plan island kitchen and dining room, multiple reception rooms, five bedrooms and three bathrooms. There is ample natural light and high ceilings throughout. Within the grounds of this property you can find a large driveway, a double garage and stunning countryside views.