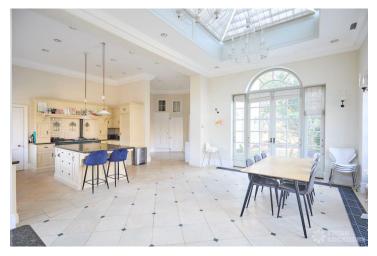

## FL2825 Postwick - NR14

https://www.freshlocations.com/property/postwick/

Beautiful expansive Georgian property in Norfolk. This shoot location features a spacious open plan island kitchen and dining room, multiple reception rooms, five bedrooms and three bathrooms. There is ample natural light and high ceilings throughout. Within the grounds of this property you can find a large driveway, a double garage and stunning countryside views.

## **Features**

Aga | Driveway | Fireplace | Garage | Garden | Home Office | Inglenook Fireplace | Island Kitchen | Large Bathroom | Large Bedroom | Large Driveway | Large Garden | Large Kitchen | Multiple Bathrooms | Multiple Bedrooms | Multiple Living Rooms | Open Staircase | Panelling | Skylights | Staircase | Tiled Floor | Walk In Shower