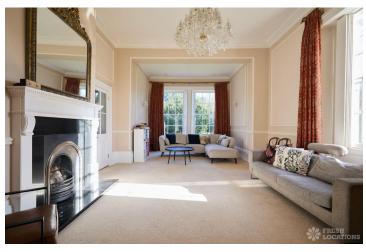

## FL2825 Postwick - NR14

https://www.freshlocations.com/property/postwick/

Beautiful expansive Georgian property in Norfolk. This shoot location features a spacious open plan island kitchen and dining room, multiple reception rooms, five bedrooms and three bathrooms. There is ample natural light and high ceilings throughout. Within the grounds of this property you can find a large driveway, a double garage and stunning countryside views.

## **Features**

Aga | Driveway | Fireplace | Garage | Garden | Home Office | Inglenook Fireplace | Island Kitchen | Large Bathroom | Large Bedroom | Large Driveway | Large Garden | Large Kitchen | Multiple Bathrooms | Multiple Bedrooms | Multiple Living Rooms | Open Staircase | Panelling | Skylights | Staircase | Tiled Floor | Walk In Shower