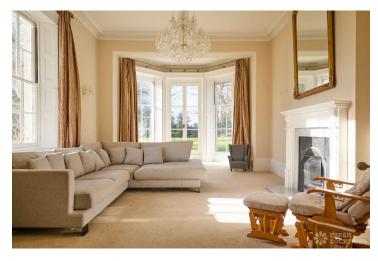

## FL2825 Postwick - NR14

https://www.freshlocations.com/property/postwick/

Beautiful expansive Georgian property in Norfolk. This shoot location features a spacious open plan island kitchen and dining room, multiple reception rooms, five bedrooms and three bathrooms. There is ample natural light and high ceilings throughout. Within the grounds of this property you can find a large driveway, a double garage and stunning countryside views.

## **Features**

Aga | Driveway | Fireplace | Garage | Garden | Home Office | Inglenook Fireplace | Island Kitchen | Large Bathroom | Large Bedroom | Large Driveway | Large Garden | Large Kitchen | Multiple Bathrooms | Multiple Bedrooms | Multiple Living Rooms | Open Staircase | Panelling | Skylights | Staircase | Tiled Floor | Walk In Shower