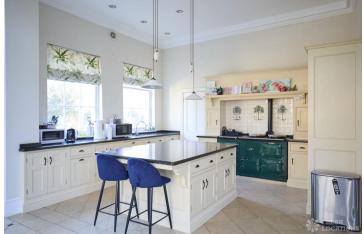

## FL2825 Postwick - NR14

https://www.freshlocations.com/property/postwick/

Beautiful expansive Georgian property in Norfolk. This shoot location features a spacious open plan island kitchen and dining room, multiple reception rooms, five bedrooms and three bathrooms. There is ample natural light and high ceilings throughout. Within the grounds of this property you can find a large driveway, a double garage and stunning countryside views.

## **Features**

Aga | Driveway | Fireplace | Garage | Garden | Home Office | Inglenook Fireplace | Island Kitchen | Large Bathroom | Large Bedroom | Large Driveway | Large Garden | Large Kitchen | Multiple Bathrooms | Multiple Bedrooms | Multiple Living Rooms | Open Staircase | Panelling | Skylights | Staircase | Tiled Floor | Walk In Shower