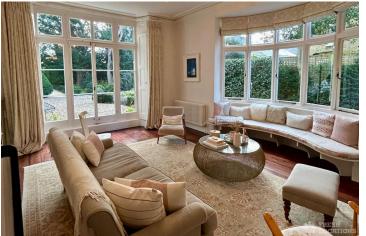

## FL2826 Birdwood - CT14

https://www.freshlocations.com/?post\_type=property&p=155510

Detached Georgian house shoot location in Kent. This property offers ample shoot space, including multiple living rooms, kitchens, bedrooms and bathrooms, which feature wooden floors, sash windows, original shutters, and moulded cornices. Separate from the main building, the coach house offers additional space. Gates lead from the courtyard into a delightful south facing garden with a large lawn.

## Features

Bay Window | Dark Wood Floor | Driveway | Exposed Beams | Exposed Brick | Garden | Gas Hob | Island Kitchen | Large Bathroom | Large Driveway | Multiple Bathrooms | Multiple Bedrooms | Multiple Kitchens | Multiple Living Rooms | Staircase | Summer House | Tiled Floor | Wood Floors