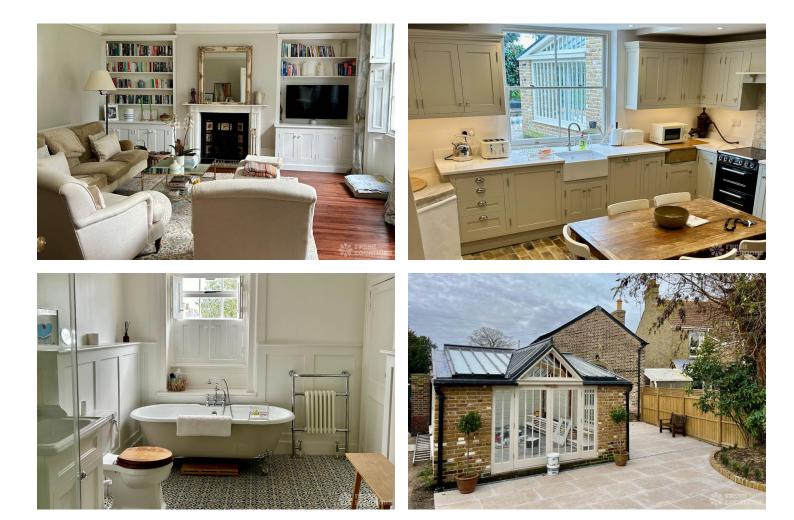

## FL2826 Birdwood - CT14

https://www.freshlocations.com/?post\_type=property&p=155510

Detached Georgian house shoot location in Kent. This property offers ample shoot space, including multiple living rooms, kitchens, bedrooms and bathrooms, which feature wooden floors, sash windows, original shutters, and moulded cornices. Separate from the main building, the coach house offers additional space. Gates lead from the courtyard into a delightful south facing garden with a large lawn.

## Features

Bay Window | Dark Wood Floor | Driveway | Exposed Beams | Exposed Brick | Garden | Gas Hob | Island Kitchen | Large Bathroom | Large Driveway | Multiple Bathrooms | Multiple Bedrooms | Multiple Kitchens | Multiple Living Rooms | Staircase | Summer House | Tiled Floor | Wood Floors