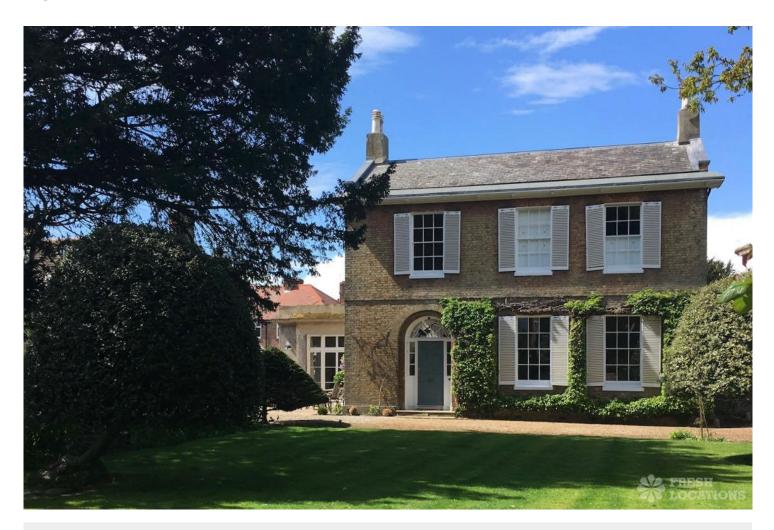

## FL2826 Birdwood - CT14

https://www.freshlocations.com/?post\_type=property&p=155510

Detached Georgian house shoot location in Kent. This property offers ample shoot space, including multiple living rooms, kitchens, bedrooms and bathrooms, which feature wooden floors, sash windows, original shutters, and moulded cornices. Separate from the main building, the coach house offers additional space. Gates lead from the courtyard into a delightful south facing garden with a large lawn.