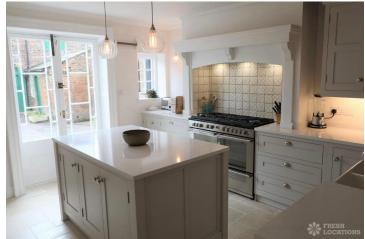

## FL2826 Birdwood - CT14

https://www.freshlocations.com/?post\_type=property&p=155510

Detached Georgian house shoot location in Kent. This property offers ample shoot space, including multiple living rooms, kitchens, bedrooms and bathrooms, which feature wooden floors, sash windows, original shutters, and moulded cornices. Separate from the main building, the coach house offers additional space. Gates lead from the courtyard into a delightful south facing garden with a large lawn.

## Features

Bay Window | Dark Wood Floor | Driveway | Exposed Beams | Exposed Brick | Garden | Gas Hob | Island Kitchen | Large Bathroom | Large Driveway | Multiple Bathrooms | Multiple Bedrooms | Multiple Kitchens | Multiple Living Rooms | Staircase | Summer House | Tiled Floor | Wood Floors