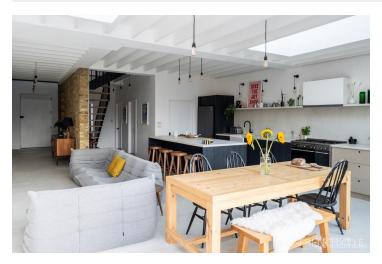

## FL2827 Buttercup - N2

https://www.freshlocations.com/property/buttercup/

A contemporary family house shoot location in North London. This property combines an industrial concrete floor with scandinavian influenced furniture. The house has a triple height mezzanine entrance hall, contemporary black brick extension, a stand alone garden studio and a large open plan kitchen space. Photography by French and Tye. London Borough of Barnet.