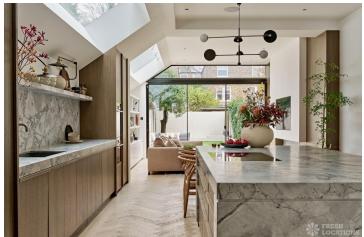

## FL2830 Mahogany - SW13

https://www.freshlocations.com/property/mahogany/

A tastefully renovated Victorian House shoot location in South West London. This property combines earthy tones and elegant finishes, it has a large kitchen/diner that has marble worktops and wooden accents throughout. Upstairs there are multiple large bathrooms and bedrooms featuring a modern walk in shower and a childrens bedroom. London Borough of Richmond Upon Thames.

## **Features**

Island Kitchen | Parquet Floor | Skylights | Staircase | Walk In Shower | Wood Floors

© 2024 Fresh Locations

© 2024 Fresh Locations