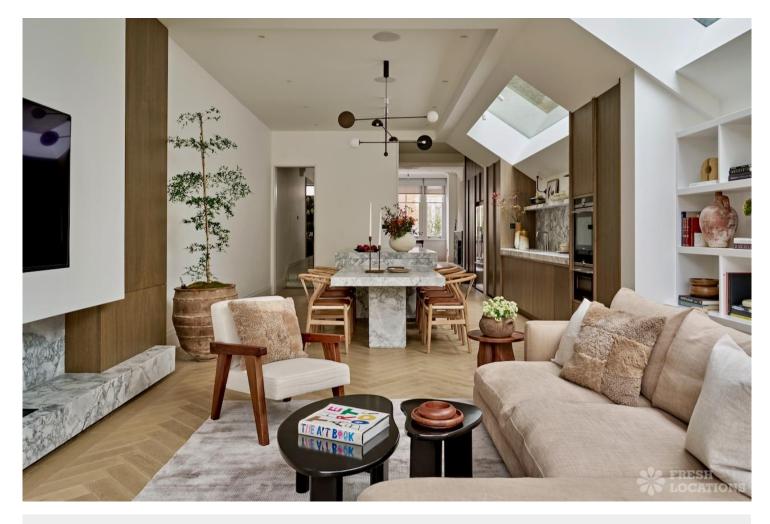

## FL2830 Mahogany - SW13

https://www.freshlocations.com/property/mahogany/

A tastefully renovated Victorian House shoot location in South West London. This property combines earthy tones and elegant finishes, it has a large kitchen/diner that has marble worktops and wooden accents throughout. Upstairs there are multiple large bathrooms and bedrooms featuring a modern walk in shower and a childrens bedroom. London Borough of Richmond Upon Thames.

## **Features**

Island Kitchen | Parquet Floor | Skylights | Staircase | Walk In Shower | Wood Floors

© 2024 Fresh Locations

© 2024 Fresh Locations