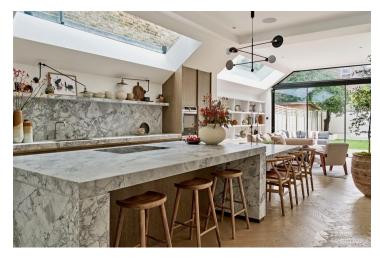

## FL2830 Mahogany - SW13

https://www.freshlocations.com/property/mahogany/

A tastefully renovated Victorian House shoot location in South West London. This property combines earthy tones and elegant finishes, it has a large kitchen/diner that has marble worktops and wooden accents throughout. Upstairs there are multiple large bathrooms and bedrooms featuring a modern walk in shower and a childrens bedroom. London Borough of Richmond Upon Thames.

## **Features**

Island Kitchen | Parquet Floor | Skylights | Staircase | Walk In Shower | Wood Floors

© 2024 Fresh Locations

© 2024 Fresh Locations