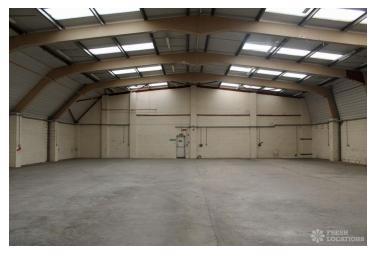

## FL2832 Croydon Factory - CR7

https://www.freshlocations.com/?post\_type=property&p=156102

Croydon Factory comprises 20,000 sq ft of interior space alongside a spacious gated yard. This former factory shoot location consists of four distinct units, including an expansive warehouse area, loading warehouse, a raw warehouse section and a building with two levels of office space. This location is suitable for photography and non-audio sensitive filming shoots.

## **Features**

Driveway | Exposed Beams | Large Driveway | Roller Shutter | Tiled Floor

© 2024 Fresh Locations

© 2024 Fresh Locations 2