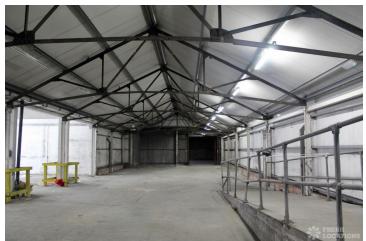

## FL2832 Croydon Factory - CR7

https://www.freshlocations.com/?post\_type=property&p=156102

Croydon Factory comprises 20,000 sq ft of interior space alongside a spacious gated yard. This former factory shoot location consists of four distinct units, including an expansive warehouse area, loading warehouse, a raw warehouse section and a building with two levels of office space. This location is suitable for photography and non-audio sensitive filming shoots.

## **Features**

Driveway | Exposed Beams | Large Driveway | Roller Shutter | Tiled Floor

© 2024 Fresh Locations

© 2024 Fresh Locations 2