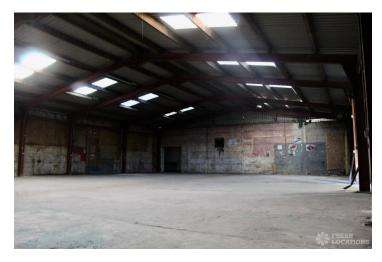

## FL2832 Croydon Factory - CR7

https://www.freshlocations.com/?post\_type=property&p=156102

Croydon Factory comprises 20,000 sq ft of interior space alongside a spacious gated yard. This former factory shoot location consists of four distinct units, including an expansive warehouse area, loading warehouse, a raw warehouse section and a building with two levels of office space. This location is suitable for photography and non-audio sensitive filming shoots.

## **Features**

Driveway | Exposed Beams | Large Driveway | Roller Shutter | Tiled Floor

© 2024 Fresh Locations

© 2024 Fresh Locations 2