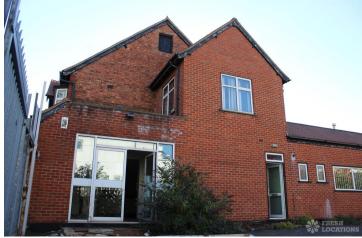

## FL2832 Croydon Factory - CR7

https://www.freshlocations.com/?post\_type=property&p=156102

Croydon Factory comprises 20,000 sq ft of interior space alongside a spacious gated yard. This former factory shoot location consists of four distinct units, including an expansive warehouse area, loading warehouse, a raw warehouse section and a building with two levels of office space. This location is suitable for photography and non-audio sensitive filming shoots.