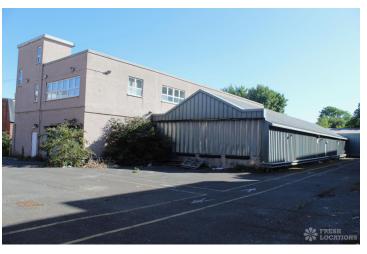

## FL2832 Croydon Factory - CR7

https://www.freshlocations.com/?post\_type=property&p=156102

Croydon Factory comprises 20,000 sq ft of interior space alongside a spacious gated yard. This former factory shoot location consists of four distinct units, including an expansive warehouse area, loading warehouse, a raw warehouse section and a building with two levels of office space. This location is suitable for photography and non-audio sensitive filming shoots.