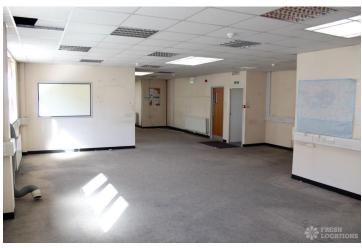

## FL2832 Croydon Factory - CR7

https://www.freshlocations.com/?post\_type=property&p=156102

Croydon Factory comprises 20,000 sq ft of interior space alongside a spacious gated yard. This former factory shoot location consists of four distinct units, including an expansive warehouse area, loading warehouse, a raw warehouse section and a building with two levels of office space. This location is suitable for photography and non-audio sensitive filming shoots.