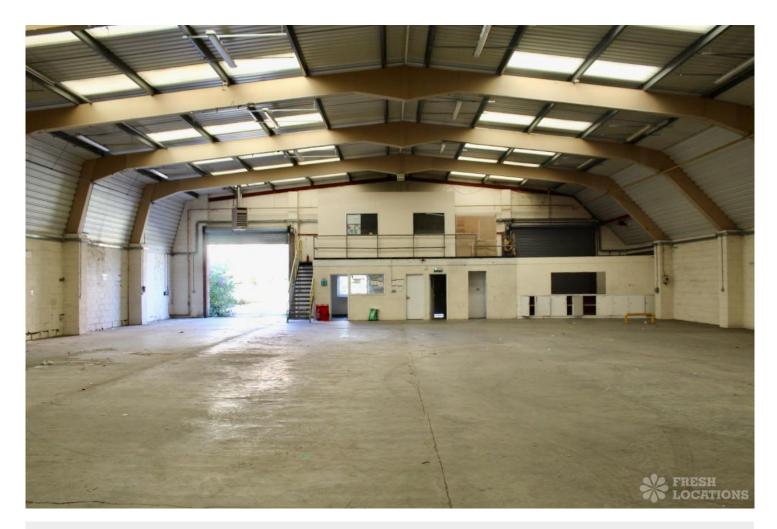

## FL2832 Croydon Factory - CR7

https://www.freshlocations.com/?post\_type=property&p=156102

Croydon Factory comprises 20,000 sq ft of interior space alongside a spacious gated yard. This former factory shoot location consists of four distinct units, including an expansive warehouse area, loading warehouse, a raw warehouse section and a building with two levels of office space. This location is suitable for photography and non-audio sensitive filming shoots.

## **Features**

Driveway | Exposed Beams | Large Driveway | Roller Shutter | Tiled Floor

© 2024 Fresh Locations

© 2024 Fresh Locations 2