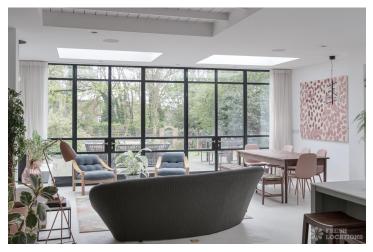

## FL2848 Cardamom - E17

https://www.freshlocations.com/property/cardamom/

An elegant and stylish interior-designed home shoot location in East London. Each room is thoughtfully curated with pops of vibrant hues, adding personality and flair to every corner. This property has a large kitchen diner with an island cooker and a utility kitchen adjaicent to the kitchen. Upstairs there are four spacious bedrooms and three bathrooms. Outside there is a large garden with a summer house and outdoor kitchen with Green Egg BBQ. London Borough of Redbridge.

## Features

Ensuite | Full Height Windows | Island Cooker | Island Kitchen | Multiple Bathrooms | Multiple Bedrooms | Multiple Kitchens | Staircase | Walk In Shower