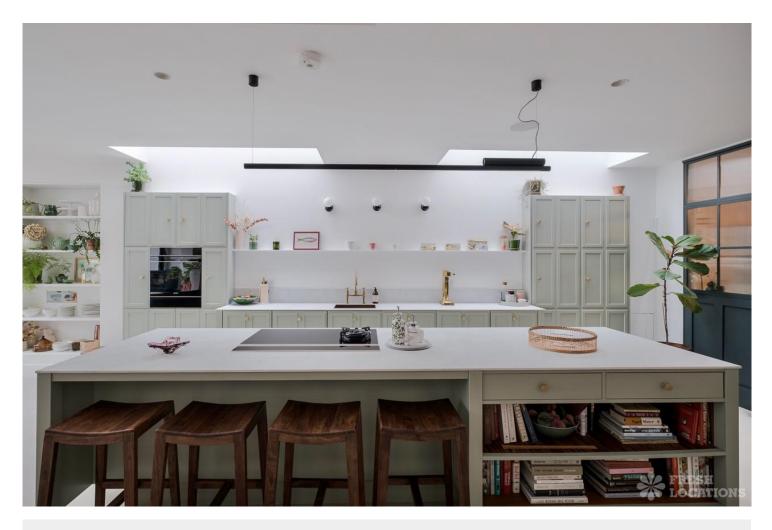

## FL2848 Cardamom - E17

https://www.freshlocations.com/property/cardamom/

An elegant and stylish interior-designed home shoot location in East London. Each room is thoughtfully curated with pops of vibrant hues, adding personality and flair to every corner. This property has a large kitchen diner with an island cooker and a utility kitchen adjaicent to the kitchen. Upstairs there are four spacious bedrooms and three bathrooms. Outside there is a large garden with a summer house and outdoor kitchen with Green Egg BBQ. London Borough of Redbridge.

## Features

Ensuite | Full Height Windows | Island Cooker | Island Kitchen | Multiple Bathrooms | Multiple Bedrooms | Multiple Kitchens | Staircase | Walk In Shower