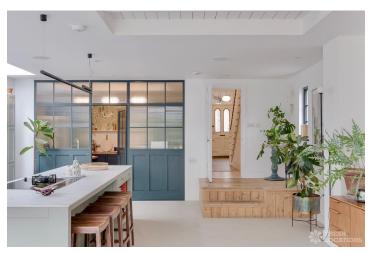

## FL2848 Cardamom - E17

https://www.freshlocations.com/property/cardamom/

An elegant and stylish interior-designed home shoot location in East London. Each room is thoughtfully curated with pops of vibrant hues, adding personality and flair to every corner. This property has a large kitchen diner with an island cooker and a utility kitchen adjaicent to the kitchen. Upstairs there are four spacious bedrooms and three bathrooms. Outside there is a large garden with a summer house and outdoor kitchen with Green Egg BBQ. London Borough of Redbridge.

## Features

Ensuite | Full Height Windows | Island Cooker | Island Kitchen | Multiple Bathrooms | Multiple Bedrooms | Multiple Kitchens | Staircase | Walk In Shower