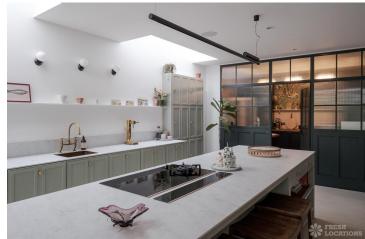

## FL2848 Cardamom - E17

https://www.freshlocations.com/property/cardamom/

An elegant and stylish interior-designed home shoot location in East London. Each room is thoughtfully curated with pops of vibrant hues, adding personality and flair to every corner. This property has a large kitchen diner with an island cooker and a utility kitchen adjaicent to the kitchen. Upstairs there are four spacious bedrooms and three bathrooms. Outside there is a large garden with a summer house and outdoor kitchen with Green Egg BBQ. London Borough of Redbridge.

## Features

Ensuite | Full Height Windows | Island Cooker | Island Kitchen | Multiple Bathrooms | Multiple Bedrooms | Multiple Kitchens | Staircase | Walk In Shower